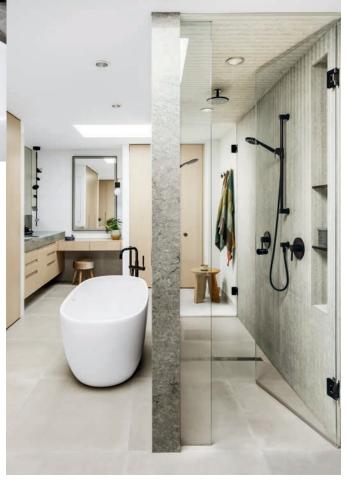

## THE BRIEF

Design a modern (to suit the rest of the home), light-filled, spa-like primary ensuite that feels moody. It must be highly functional with plenty of storage, and transition seamlessly to the adjoining dressing room.

## **FAVOURITE FEATURES**

Maximized light with skylights and a layered lighting plan, including an LED mirror. Floor-toceiling millwork makes the room feel spacious and provides ample organized storage.

DESIGN, Elena Del Bucchia, EDB Design. White oak MILLWORK, Northmount Industries. Turbine Grey **COUNTERTOPS, Pacific** Stone. Gesso Natural White FLOOR TILE, Tierra Sol. Spiga Noir Topo SHOWER WALL TILE, Porcelanosa. RAIN SHOWER. Riobel. MIRROR, PENDANT, SCONCES; Kohler SINK, BATHTUB; Robinson Lighting & Bath. Cedar STOOL, Le Belle Arti.