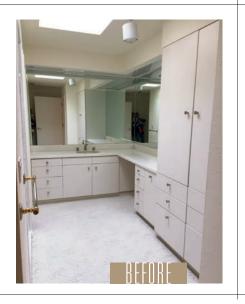

## TOP TIP

With renos, you are dealing with an existing structure that may present surprises and limitations. First, design a layout that maximizes your wish list and takes the room's mechanical and structural limitations into consideration; then hire a knowledgeable contractor.