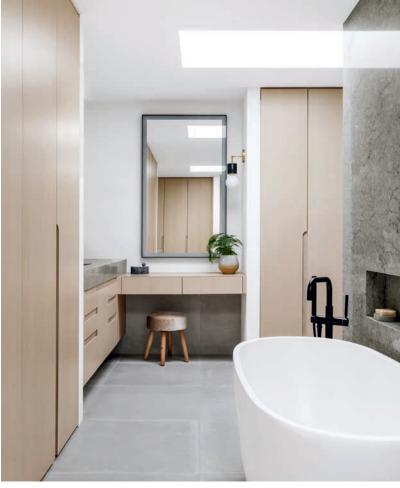

## THE BRIEF

Design a modern (to suit the rest of the home), light-filled, spa-like primary ensuite that feels moody. It must be highly functional with plenty of storage, and transition seamlessly to the adjoining dressing room.

## **FAVOURITE FEATURES**

Maximized light with skylights and a layered lighting plan, including an LED mirror. Floor-toceiling millwork makes the room feel spacious and provides ample organized storage.

DESIGN, Elena Del Bucchia, EDB Design. White oak MILLWORK, Northmount Industries. Turbine Grey **COUNTERTOPS, Pacific** Stone. Gesso Natural White FLOOR TILE, Tierra Sol. Spiga Noir Topo SHOWER WALL TILE, Porcelanosa. RAIN SHOWER. Riobel. MIRROR, PENDANT, SCONCES; Kohler SINK, BATHTUB; Robinson Lighting & Bath. Cedar STOOL, Le Belle Arti.